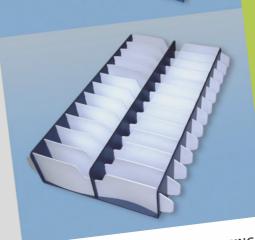

## AUTOMOTIVE INDUSTRY

Used everywhere, where it is necessary to separate individual parts from each other and prevent their mutual contact. This mostly involves various types of grids made from PE, but also PP or a combination of both of these materials.

Dividers from corrugated PP can be delivered in various colour designs, thickness and volumetric weight.

PE dividersprovide protection to surface finished parts during

These dividers can be exactly adjusted to the size of the packaged part. They provide very good protection against impacts and transport and handling.