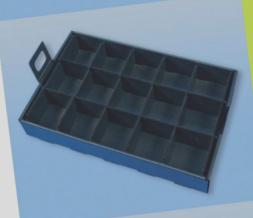

## AUTOMOTIVE INDUSTRY

Used everywhere, where it is necessary to separate individual parts from each other and prevent their mutual contact. This mostly involves various types of grids made from PE, but also PP or a combination of both of these materials.

Dividers from corrugated PP can be delivered in various colour designs, thickness and volumetric weight.

PE dividersprovide protection to surface finished parts during

These dividers can be exactly adjusted to the size of the packaged part. They provide very good protection against impacts and transport and handling.