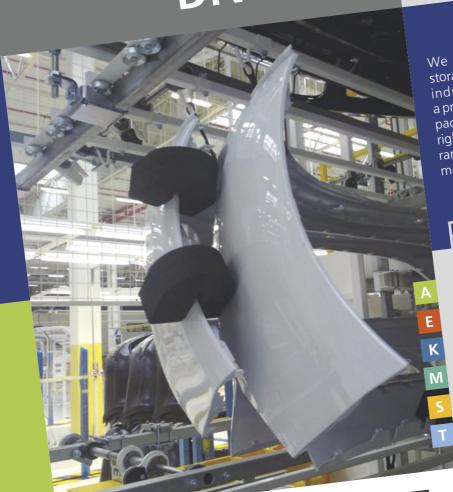

## AUTOMOTIVE INDUSTRY

Used everywhere, where it is necessary to separate individual parts from each other and prevent their mutual contact. This mostly involves various types of grids made from PE, but also PP or a combination of both of these materials.

Dividers from corrugated PP can be delivered in various colour designs, thickness and volumetric weight.

PE dividersprovide protection to surface finished parts during

These dividers can be exactly adjusted to the size of the packaged part. They provide very good protection against impacts and transport and handling.