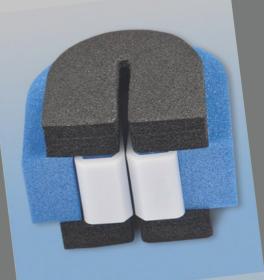

## AUTOMOTIVE INDUSTRY

Used everywhere, where it is necessary to separate individual parts from each other and prevent their mutual contact. This mostly involves various types of grids made from PE, but also PP or a combination of both of these materials.

Dividers from corrugated PP can be delivered in various colour designs, thickness and volumetric weight.

PE dividersprovide protection to surface finished parts during

These dividers can be exactly adjusted to the size of the packaged part. They provide very good protection against impacts and transport and handling.

As protection against electrostatic charges, it is possible to supply vibrations. all types of PE and PP dividers in ESD versions.

Other interesting options are attachable PE dividers for corners, in disposable versions or versions for repeated use.