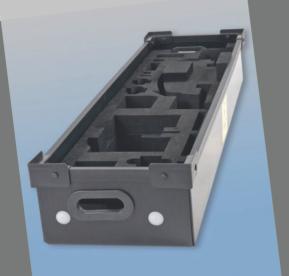

These boxes can be delivered as a version with stacking corners or a full stacking rim. The type of handles, label holders and other elements and their quantities can again be supplied according to the customer's needs. The boxes can be delivered empty or with internal PE, PP, PU and textile fixtures.

Very sensitive parts can be packed in boxes with internal fixtures made from cross-linked PE foams with a very fine structure or by using textile fixation (grid). Less sensitive parts can be packed in fixtures made from non cross-linked PE foam, PUR or a grid made from corrugated PP. Fixtures are always designed to comply with requirements for maximum protection, number of stored parts and good ergonomics

Boxes and their inlays can be supplied in electrostatically dissipating (EDS) versions, to comply with customer requirements on the protection of parts from electrostatic charges.

( INTEROBAL LEADING PRODUCER OF TRANSPORTATION AND STORAGE PACKAGING