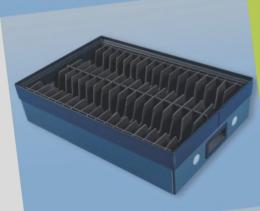

These boxes can be delivered as a version with stacking corners or a full stacking rim. The type of handles, label holders and other elements and their quantities can again be supplied according to the customer's needs. The boxes can be delivered empty or with internal PE, PP, PU and textile fixtures.

Very sensitive parts can be packed in boxes with internal fixtures made from cross-linked PE foams with a very fine structure or by using textile fixation (grid). Less sensitive parts can be packed in fixtures made from non cross-linked PE foam, PUR or a grid made from corrugated PP. Fixtures are always designed to comply with requirements for maximum protection, number of stored parts and good ergonomics

Boxes and their inlays can be supplied in electrostatically dissipating (EDS) versions, to comply with customer requirements on the protection of parts from electrostatic charges.

( INTEROBAL LEADING PRODUCER OF TRANSPORTATION AND STORAGE PACKAGING