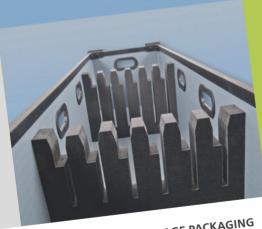

These boxes can be delivered as a version with stacking corners or a full stacking rim. The type of handles, label holders and other elements and their quantities can again be supplied according to the customer's needs. The boxes can be delivered empty or with internal PE, PP, PU and textile fixtures.

Very sensitive parts can be packed in boxes with internal fixtures made from cross-linked PE foams with a very fine structure or by using textile fixation (grid). Less sensitive parts can be packed in fixtures made from non cross-linked PE foam, PUR or a grid made from corrugated PP. Fixtures are always designed to comply with requirements for maximum protection, number of stored parts and good ergonomics